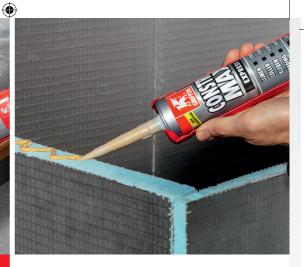

### DURABLE BONDING

۲

Griffon introduces a very strong and very fast building and construction adhesive based on SMP-Polymer: Constru Max Express. This new generation adhesive is polyurethane and solvent free and ideal for durable, convenient and waterproof bonding of many building materials such as (natural) stone, (gas) concrete, wood, metal, rigid foam and various plastics.

Constru Max Express is thixotropic, but does not bubble or foam. This allows the product to be applied both horizontally and vertically and is even suitable for imperfect fitting joints and uneven materials. Due to the good weather resistance, this construction adhesive is suitable for indoor and outdoor applications. Due to the flexible nature of the adhesive, active forces of materials are absorbed very well and joints remain intact.