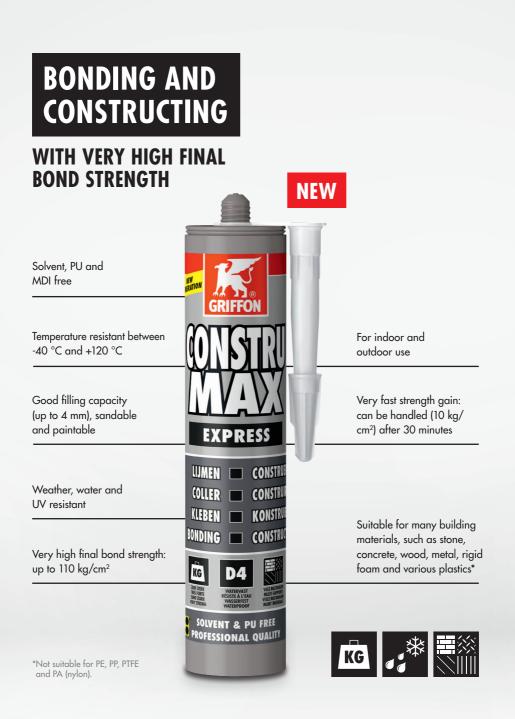

## **CONSTRUCTION ADHESIVE FOR MANY BUILDING MATERIALS**

6

✓ Very high final bond strength ✓ Very fast ✓ Weather resistant ✓ Gap filling

www.griffon.eu

Griffon. The choice of the pro.

**EXPRESS** 

BONDING 🔲 CONSTRU

### DURABLE BONDING

۲

Griffon introduces a very strong and very fast building and construction adhesive based on SMP-Polymer: Constru Max Express. This new generation adhesive is polyurethane and solvent free and ideal for durable, convenient and waterproof bonding of many building materials such as (natural) stone, (gas) concrete, wood, metal, rigid foam and various plastics.

Constru Max Express is thixotropic, but does not bubble or foam. This allows the product to be applied both horizontally and vertically and is even suitable for imperfect fitting joints and uneven materials. Due to the good weather resistance, this construction adhesive is suitable for indoor and outdoor applications. Due to the flexible nature of the adhesive, active forces of materials are absorbed very well and joints remain intact.

Thanks to the unique formula, a bond can be handled after approx. 30 minutes and joints are very strong, water resistant and have a long lifespan.

#### SPECIFICATIONS

| Colour              | Beige                          |
|---------------------|--------------------------------|
| Viscosity           | Thixotropic                    |
| Density             | Approx. 1,33 g/cm <sup>3</sup> |
| Final bond strength | Up to 110 kg/cm <sup>2</sup>   |

#### **CURING TIMES\***

| Handling time        | Approx. 30 min.       |
|----------------------|-----------------------|
| Working time         | 5 min.                |
| Curing rate          | Approx. 1 mm/24 hours |
| Final strength after | Approx. 8 hours       |

#### PROPERTIES

| Moisture resistance       | Very good                                          |
|---------------------------|----------------------------------------------------|
| Temperature<br>resistance | From -40 $^\circ\text{C}$ to +120 $^\circ\text{C}$ |
| UV resistance             | Very good                                          |
| Paintability**            | Very good                                          |
| Filling capacity          | Very good                                          |